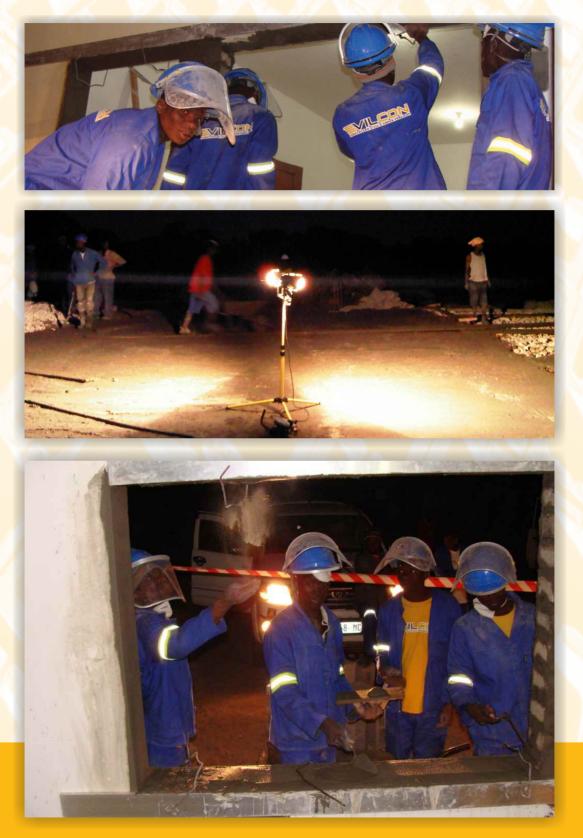

#### **About Vilcon**

Vilcon Construction was formed in 2006, serving the building and civil engineering industry in Vilankulo, Mozambique. We provide the construction industry in structural steel work, piping, plumbing, bore holes and construction management, we are able to take on a project from architectural plans to the foundation and up, through to commissioning and final handover.

It goes without saying that Vilcon Construction is one of the most respected and well recognized construction companies in Vilankulo, Inhassoro, Inhambane, Mozambique.

Our well-equipped workshops and processes enables us not only to achieve our fabrication needs but more importantly, Vilcon Construction constantly strives to improve the basic concepts of double handling, time constraints, accuracy and productivity to deliver our products faster to our clients.

Vilcon Construction also recognizes the importance of a solid in-house training program and that the success of the company depends on the quality of its people. Vilcon Construction is therefore committed to uplift and develop skills of the local people in Vilankulo Mozambique.