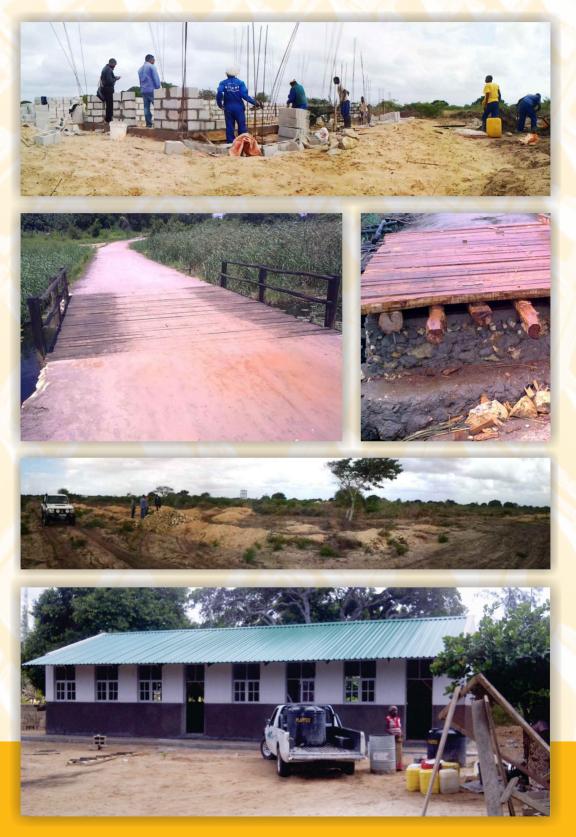

#### Vilcon Services

Vilcon Construction offers contracting services covering a wide rage of construction projects, our skill ranges inculdes residential and office developments, shopping centers, health services, airports, roads, education facilities and homes.

- Buildings & Monuments
- Avenues of Communication
- Foundations
- Plumbing
- Water Works
- Urbanization Development
- Hydraulics

Roads

Paving

Boreholes

Steel Fabrication

- Walling
- Swimming Pools
- Water Reservoirs