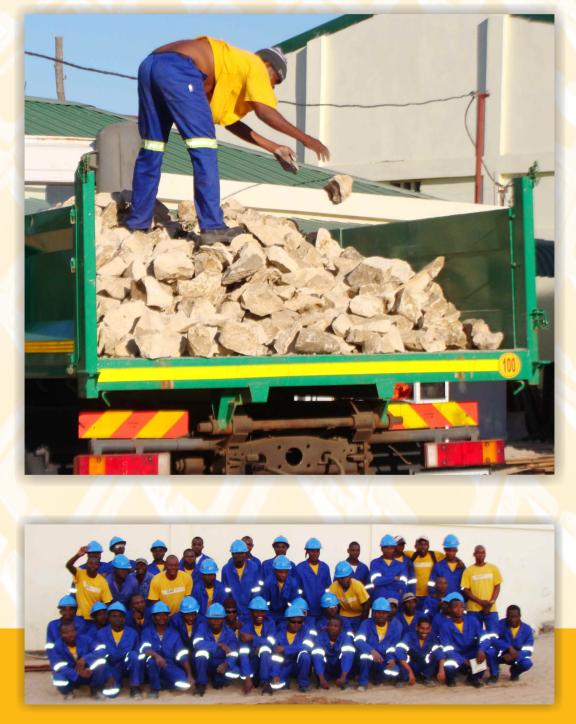

It goes without saying that Vilcon Construction is one of the most respected and well recognized construction companies in Vilankulo, Inhassoro, Inhambane, Mozambique.

Our well-equipped workshops and processes enables us not only to achieve our fabrication needs but more importantly, Vilcon Construction constantly strives to improve the basic concepts of double handling, time constraints, accuracy and productivity to deliver our products faster to our clients.

Vilcon Construction also recognizes the importance of a solid in-house training program and that the success of the company depends on the quality of its people. Vilcon Construction is therefore committed to uplift and develop skills of the local people in Vilankulo Mozambique.